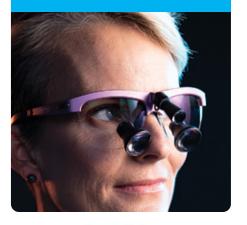

# The era of the powered loupe has arrived.

#### Dragonfly™ by Orascoptic™

is a loupe with fully integrated battery power and circuitry to operate a built-in headlight.

#### A triumph of optical engineering,

Dragonfly seamlessly combines Orascoptic's industry-leading optics and award-winning headlight into a single, lightweight product. All electronics and batteries are completely contained within the custom-built frame itself, so there are no visible wires or cables. An innovative counter-balance design affords all-day comfort by minimizing pressure on the user's nose bridge.

- Untethered freedom of movement
- Magnification and illumination working in harmony.
- Balanced ergonomic comfort. Reduce the weight on your nose by as much as 30% compared to traditional loupes.

Our vision is to drive the best patient outcomes by providing Superior Visualization for every healthcare procedure.