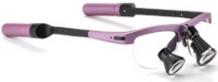

#### A triumph of optical engineering,

Dragonfly seamlessly combines Orascoptic's industry-leading optics and award-winning headlight into a single, lightweight product. All electronics and batteries are completely contained within the custom-built frame itself, so there are no visible wires or cables. An innovative counter-balance design affords all-day comfort by minimizing pressure on the user's nose bridge.

- Untethered freedom of movement
- Magnification and illumination working in harmony.
- Balanced ergonomic comfort. Reduce the weight on your nose by as much as 30% compared to traditional loupes.

Our vision is to drive the best patient outcomes by providing Superior Visualization for every healthcare procedure.

Challenge the status quo, elevate dental and medical procedures.

Our premium PRO model supports the full line of Orascoptic telescopes and is loaded with bonus features including extra batteries, multiple light intensity settings, and extremely durable ceramic paint finish.\*