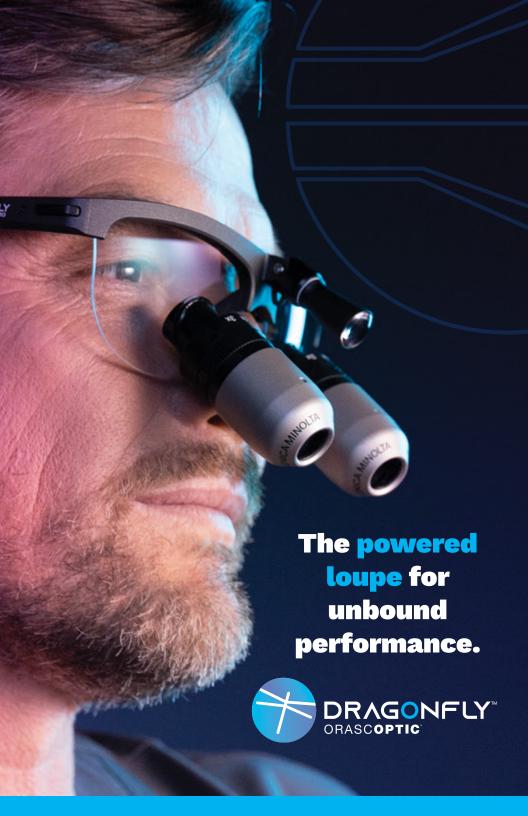

# The era of the powered loupe has arrived.

#### Dragonfly™ by Orascoptic™

is a loupe with fully integrated battery power and circuitry to operate a built-in headlight.

#### A triumph of optical engineering,

Dragonfly seamlessly combines Orascoptic's industry-leading optics and award-winning headlight into a single, lightweight product. All electronics and batteries are completely contained within the custom-built frame itself, so there are no visible wires or cables. An innovative counter-balance design affords all-day comfort by minimizing pressure on the user's nose bridge.

- Untethered freedom of movement
- Magnification and illumination working in harmony.
- Balanced ergonomic comfort. Reduce the weight on your nose by as much as 30% compared to traditional loupes.

Our vision is to drive the best patient outcomes by providing Superior Visualization for every healthcare procedure.