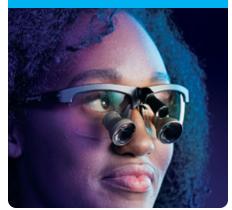

# The era of the powered loupe has arrived.

#### Dragonfly™ by Orascoptic™

is a loupe with fully integrated battery power and circuitry to operate a built-in headlight.

#### A triumph of optical engineering,

Dragonfly seamlessly combines Orascoptic's industry-leading optics and award-winning headlight into a single, lightweight product. All electronics and batteries are completely contained within the custom-built frame itself, so there are no visible wires or cables. An innovative counter-balance design affords all-day comfort by minimizing pressure on the user's nose bridge.

- Untethered freedom of movement
- Magnification and illumination working in harmony.
- Balanced ergonomic comfort. Reduce the weight on your nose by as much as 30% compared to traditional loupes.

Our vision is to drive the best patient outcomes by providing Superior Visualization for every healthcare procedure.